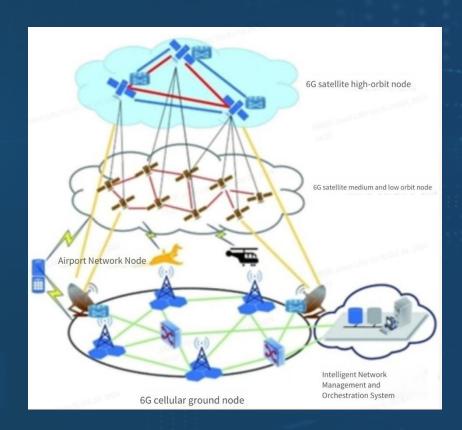

al Twin Network

### **8. NTN**



Non-Terrestrial Network Satellite Communications





### 1. Intelligent Architecture

- ① New Air Interface + Al
- ② Network Architecture + Al



> Al Enforce Network



#### 2. Enhance Radio New Tech

- D New Radio Tech and PHY/MAC
- ② Massive MIMO



> New Tech in RAN



#### 3. New Materials

- ① Reconfigurable Intelligence Surface (RIS)
- ② Orbital Angular Momentum (OAM)



> Algorithm with New Materials



#### 4. THz and LiFi New Tech

- ① THz TeraHertz (0.1-10THz)
- ② LiFi Light Fidelity (400-800THz)



> New Spectrum





5.ISAC



> Scenarios Convergent

6. Distributed Autonomous Network



> New Architecture



**7. TSN** 

**Time Sensitive Network** 



> Vertical Industries



8. Computility Network



Compute Force and Network Converge







> Multi-domain integration



**10. Muilt Mode Native Security** 



Enhance Security





# WHAT IS 6G?

- ✓ 5G Evolution
  - ✓ All Things Connect and Intelligent
    - ✓ More Spectrum Utility
      - ✓ Multi-Domain and Scenarios Converge