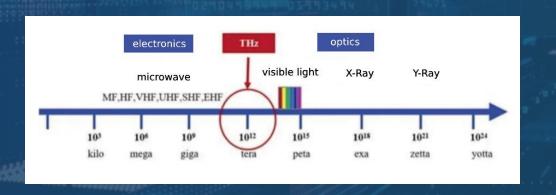

#### 4. THz and LiFi New Tech

- ① THz TeraHertz (0.1-10THz)
- ② LiFi Light Fidelity (400-800THz)

> New Spectrum

5.ISAC

> Scenarios Convergent

6. Distributed Autonomous Network

> New Architecture

**7. TSN** 