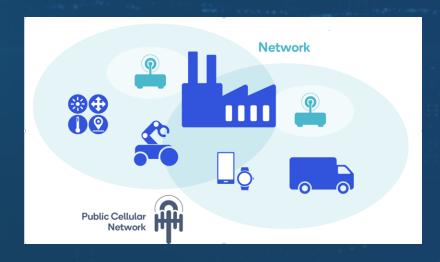

**Time Sensitive Network** 

> Vertical Industries

8. Computility Network

Compute Force and Network Converge

> Multi-domain integration

**10. Muilt Mode Native Security** 

Enhance Security