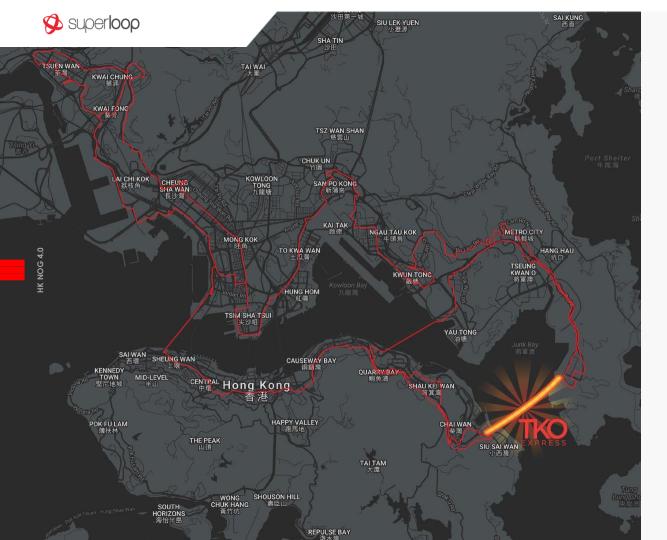

#### **Hong Kong Network**

Superloop's network design is:

- Local loops (campus networks) interconnected.
- Primary campus networks
   (Tsuen Wan, Chai Wan and the TKO Industrial Estate and key business district of Hong Kong).
- The design criteria for Superloop's network is low latency, diverse, and fully redundant paths.

During Superloop's network design, a critical network diversity limitations at the TKO Industrial Estate were identified.

#### **TKO Express Benefits**

The TKO Express Cable is **the only diverse path** between the key data
centres in TKO Industrial Estate and Hong
Kong Island.

TKO Express significantly increases network security and resilience by providing a high information carrying capacity cable system using an alternative path at another geographic location.

#### **TKO Express**

- Successfully installed 19th Feb 2017
- Provides the only true geographical diversity for the TKO Industrial Estate increasing security and reducing risk
- It's the shortest path linking the HK Stock Exchange with the Central Business District.
- 20km shorter than any other terrestrial path from Chai Wan to Tseung Kwan O