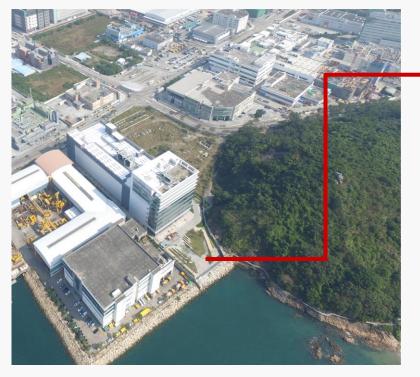

sful construction of the TKO Express Cable System.





# Planning & Permitting

## Site Selection & Route Planning













001



#### **Final Route**















古物古蹟辦事處 Antiquities and Monuments Office









土木工程拓展署 Civil Engineering and Development Department































通訊事務管理局辦公室 OFFICE OF THE COMMUNICATIONS AUTHORITY

HK NOG 4.0





### Design Stage

HK NOG 4.0



#### Beach Manhole Construction - Horizontal Directional Drilling











#### **Cable Protection**

Due to the marine uses in the area a cable protection plan was developed to add additional protection to the cable system in addition to the double armour system built into the cable.









#### **Cable Selection**







### Construction









#### **TKO Beach Manhole Preparation**













#### **Marine Installation**



Challenger 8 Preparing to Install the TKO Express Cable



Dragon 55



Yellow River



#### **TKOExpress Installation**













#### **TKO Express**

- Successfully installed 19th Feb 2017
- Provides the only true geographical diversity for the TKO Industrial Estate increasing security and reducing risk
- It's the shortest path linking the HK Stock Exchange with the Central Business District.
- 20km shorter than any other terrestrial path from Chai Wan to Tseung Kwan O



(



## **TKO Industrial Estate Connection**