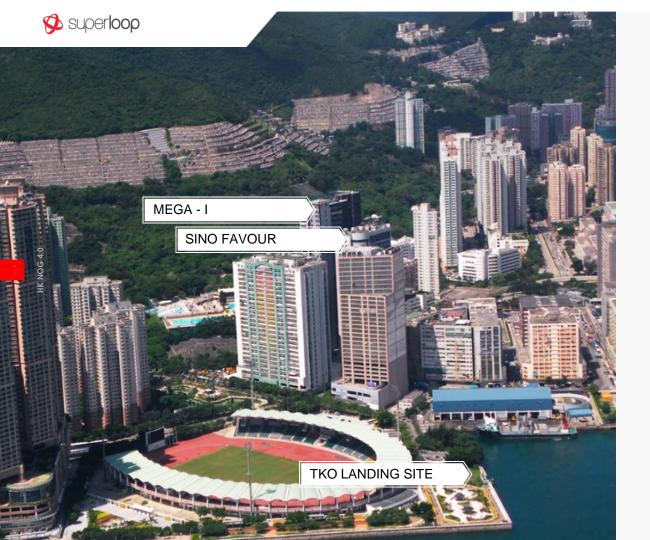

#### Chai Wan

Sino Favour Centre is occupied by HKCOLO Data Centre and is a Meet Me Room for many local and international carriers.

Mega-i is one of the largest Tier 3+ Internet Service Center buildings in the world, the International Telecom Gateway of Hong Kong, and one of the first Carrier Hotels in Hong Kong.