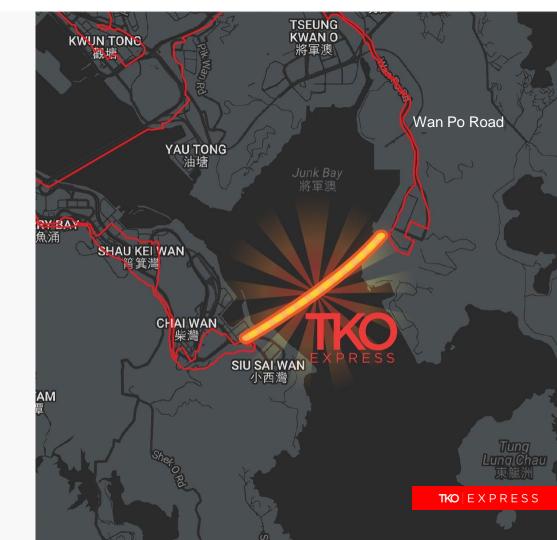

Superloop has built advanced networks in Australia, Singapore and Hong Kong.

Why are we building a submarine cable system across Victoria Harbour?

#### **Hong Kong Network**

Superloop's network design is:

- Local loops (campus networks) interconnected.
- Primary campus networks
   (Tsuen Wan, Chai Wan and the TKO Industrial Estate and key business district of Hong Kong).
- The design criteria for Superloop's network is low latency, diverse, and fully redundant paths.

During Superloop's network design, a critical network diversity limitations at the TKO Industrial Estate were identified.

#### **TKO Express Benefits**

The TKO Express Cable is **the only diverse path** between the key data
centres in TKO Industrial Estate and Hong
Kong Island.

TKO Express significantly increases network security and resilience by providing a high information carrying capacity cable system using an alternative path at another geographic location.