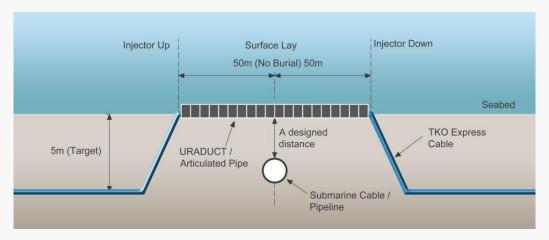

#### **Cable Protection**

Due to the marine uses in the area a cable protection plan was developed to add additional protection to the cable system in addition to the double armour system built into the cable.