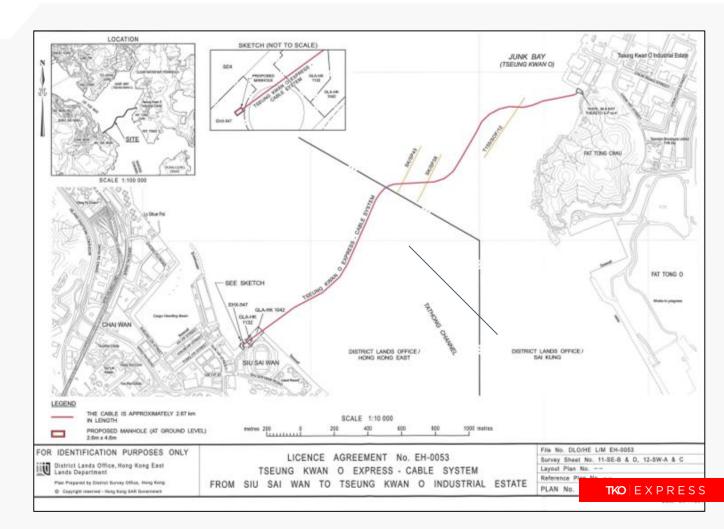

#### **Final Route**

古物古蹟辦事處 Antiquities and Monuments Office

土木工程拓展署 Civil Engineering and Development Department

通訊事務管理局辦公室 OFFICE OF THE COMMUNICATIONS AUTHORITY

HK NOG 4.0

#### **TKO Express**

- Successfully installed 19th Feb 2017
- Provides the only true geographical diversity for the TKO Industrial Estate increasing security and reducing risk
- It's the shortest path linking the HK Stock Exchange with the Central Business District.
- 20km shorter than any other terrestrial path from Chai Wan to Tseung Kwan O