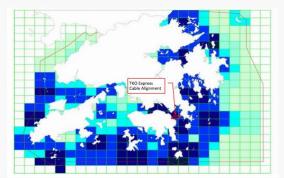

#### **TKO Express Benefits**

The TKO Express Cable is **the only diverse path** between the key data
centres in TKO Industrial Estate and Hong
Kong Island.

TKO Express significantly increases network security and resilience by providing a high information carrying capacity cable system using an alternative path at another geographic location.