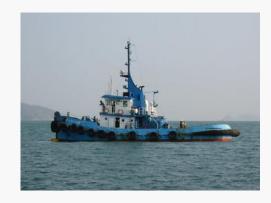

#### **Marine Installation**

Challenger 8 Preparing to Install the TKO Express Cable

Dragon 55

Yellow River