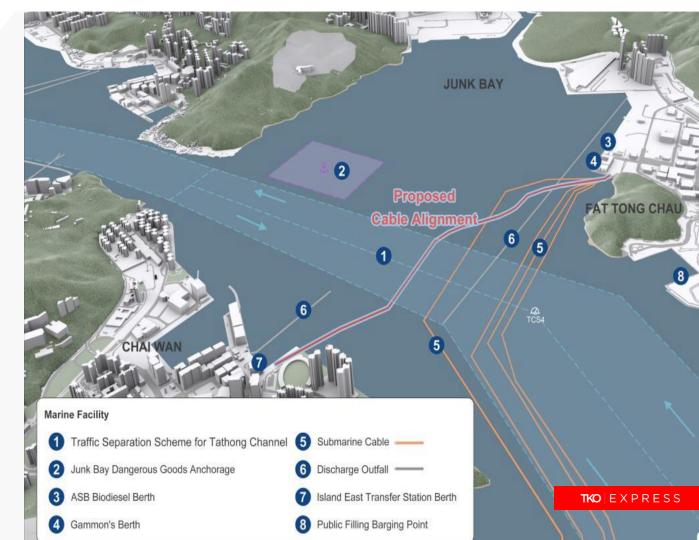

## Site Selection & Route Planning

001

#### **Final Route**

古物古蹟辦事處 Antiquities and Monuments Office

土木工程拓展署 Civil Engineering and Development Department

通訊事務管理局辦公室 OFFICE OF THE COMMUNICATIONS AUTHORITY

HK NOG 4.0

#### **Cable Protection**

Due to the marine uses in the area a cable protection plan was developed to add additional protection to the cable system in addition to the double armour system built into the cable.