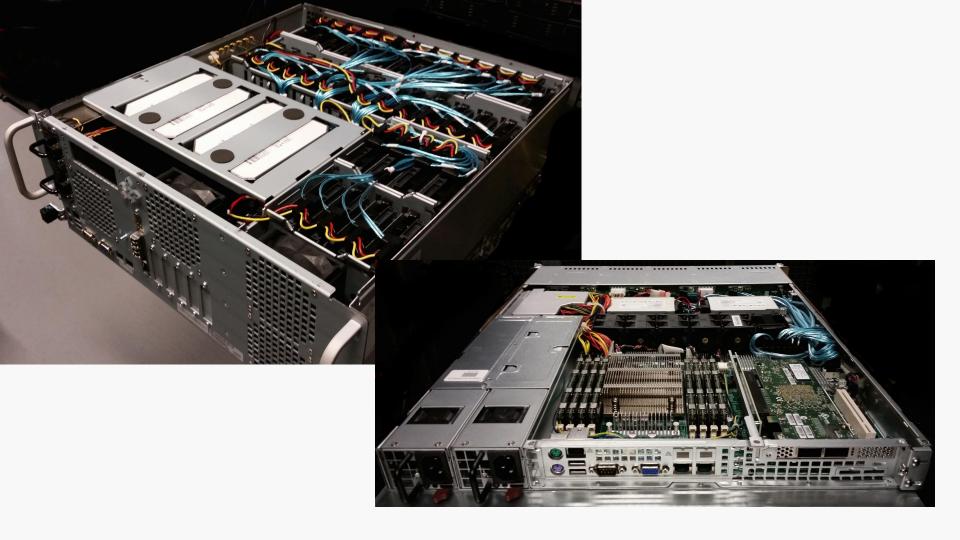

### **Open Connect Appliances (OCA)**

- Up to 100% of Netflix content served from within ISP network
  - Reduces or eliminates Netflix traffic on upstream links during peak hours
  - Offload based on scale of deployment
- Content replenishment during off-peak hours (e.g. 2 PM 2 AM)
- ISP controls routing decisions via BGP
- Multiple form factors
  - based on storage and throughput requirements
  - very high throughput per watt / rack unit
- Based on open source software (FreeBSD, Nginx, BIRD)
- Native IPv6 Support

### **Open Connect Appliance - Requirements**

- >5Gbs of peak Netflix traffic
- Space and Power
  - Minimum 4U of rack space
    - 550 watts
  - Expands in 4U and 1U increments, deployment dependent
- 10G and 40G connectivity
- Process
  - Software license agreement
  - Hardware transfer of ownership
  - Site survey for each location
  - Settlement Free Interconnect agreement
  - Additional information <a href="http:">http:</a>