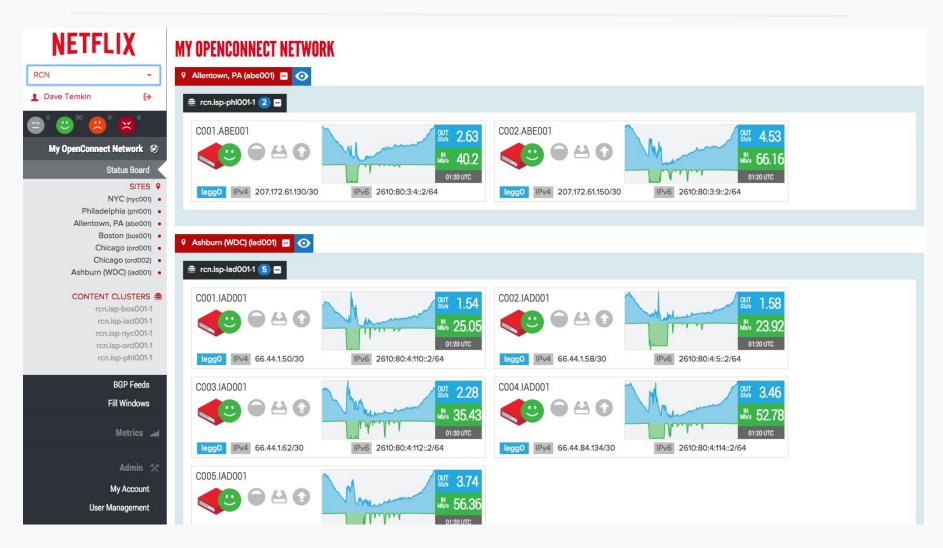

routing decisions via BGP
- Multiple form factors
  - based on storage and throughput requirements
  - very high throughput per watt / rack unit
- Based on open source software (FreeBSD, Nginx, BIRD)
- Native IPv6 Support



### **Open Connect Appliance - Requirements**

- >5Gbs of peak Netflix traffic
- Space and Power
  - Minimum 4U of rack space
    - 550 watts
  - Expands in 4U and 1U increments, deployment dependent
- 10G and 40G connectivity
- Process
  - Software license agreement
  - Hardware transfer of ownership
  - Site survey for each location
  - Settlement Free Interconnect agreement
  - Additional information <a href="http:">http:</a>





### **A Netflix POP**







**Left: Storage OCA Right: Offload OCA** 



# **Example OCA Fill & Offload**





#### **Partner Portal**





## **Open Connect Support**

- 24/7 monitoring
- No maintenance requirements
- Units replaced in case of defect



### **Netflix in Hong Kong**

- Located in Equinix HK1
- Open Connect Appliances available to medium and large networks
- Peering for all networks

More information can be found at https://openconnect.netflix.com



# **Questions?**