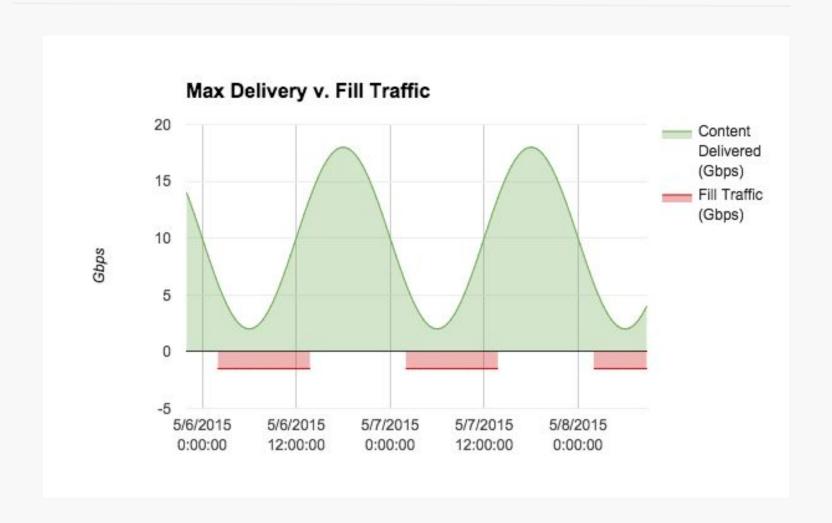

g. 2 PM 2 AM)
- ISP controls routing decisions via BGP
- Multiple form factors
  - based on storage and throughput requirements
  - very high throughput per watt / rack unit
- Based on open source software (FreeBSD, Nginx, BIRD)
- Native IPv6 Support



### **Open Connect Appliance - Requirements**

- >5Gbs of peak Netflix traffic
- Space and Power
  - Minimum 4U of rack space
    - 550 watts
  - Expands in 4U and 1U increments, deployment dependent
- 10G and 40G connectivity
- Process
  - Software license agreement
  - Hardware transfer of ownership
  - Site survey for each location
  - Settlement Free Interconnect agreement
  - Additional information <a href="http:">http:</a>





### **A Netflix POP**







**Left: Storage OCA Right: Offload OCA** 



# **Example OCA Fill & Offload**





#### **Partner Portal**





## **Open Connect Support**

- 24/7 monitoring
- No maintenance requirements
- Units replaced in case of defect



### **Netflix in Hong Kong**

- Located in Equinix HK1
- Open Connect Appliances available to medium and large networks
- Peering for all networks

More information can be found at https://openconnect.netflix.com



# **Questions?**